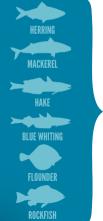

## **BOUNTIFUL CATCH**

MADE WITH WILD-CAUGHT SALMON, HERRING & HAKE

Taste your cat will crave!

#### **CRAVEABLE** TASTE

Small prey animal ingredients and infusions of liver provide a burst of flavour cats will crave

**TROUT** 