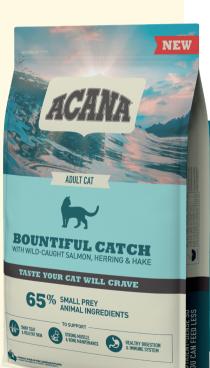

## **BOUNTIFUL CATCH**

MADE WITH WILD-CAUGHT SALMON, HERRING & HAKE

Taste your cat will crave!