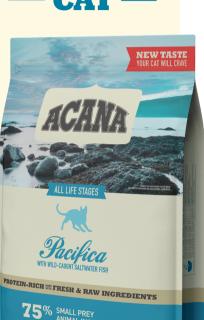

## **PACIFICA**

WITH WILD-CAUGHT SALTWATER FISH

Protein-rich, made with fresh & raw ingredients

## SHINY COAT & HEALTHY SKIN

Balanced Omega-3 and Omega-6 fatty acids support healthy skin and shiny coat

## DIGESTIVE HEALTH

Our combination of highquality protein, fibre, and probiotics help support digestive health

## HEALTHY HEART & EYES

Taurine, EPA and DHA are essential nutrients cats need to help maintain eye and heart health

#### CRAVEABLE TASTE

Small prey animal ingredients and infusions of liver provide a burst of flavour cats will crave

#### **ANALYTICAL CONSTITUENTS**

| Crude protein Crude fat Crude fiber Crude ash Moisture Calcium Phosphorus | 37 %<br>18 %<br>3 %<br>9 %<br>10 %<br>1.2 %<br>0.9 % | EPA DHA Omega-6 Omega-3 Magnesium (min.) Taurine (min.) Carbohydrates NFE | 0.8 %<br>1.0 %<br>2.0 %<br>2.2 %<br>0.1 %<br>0.1 %<br>23 % |
|---------------------------------------------------------------------------|------------------------------------------------------|---------------------------------------------------------------------------|------------------------------------------------------------|
|---------------------------------------------------------------------------|------------------------------------------------------|---------------------------------------------------------------------------|------------------------------------------------------------|

**75** %\*

SMALL PREY
ANIMAL INGREDIENTS

'Approximate and derived from the unprocessed state of the ingredients.

"Our fresh ingredients use refrigeration as the sole method of preservation & our raw ingredients are frozen at the peak of freshness to preserve nutrients.