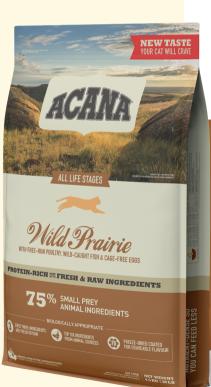

## WILD PRAIRIE

WITH POULTRY, WILD-CAUGHT FISH & EGGS

Protein-rich, made with fresh & raw ingredients

#### DIGESTIVE HEALTH

Our combination of high-quality protein, fibre, and probiotics help support digestive health

## HEALTHY HEART & EYES

Taurine, EPA and DHA are essential nutrients cats need to help maintain eye and heart health

## SHINY COAT & HEALTHY SKIN

Balanced Omega-3 and Omega-6 fatty acids support healthy skin and a shiny coat

## CRAVEABLE

Small prey animal ingredients and infusions of liver provide a burst of flavour cats will crave

#### **ANALYTICAL CONSTITUENTS**

| Crude protein | 37 %  | EPA               | 0.2 % |
|---------------|-------|-------------------|-------|
| Crude fat     | 18 %  | DHA               | 0.2 % |
| Crude fiber   | 3 %   | Omega-6           | 3.5 % |
| Crude ash     | 9 %   | Omega-3           | 0.6 % |
| Moisture      | 10 %  | Magnesium (min.)  | 0.1 % |
| Calcium       | 1.6 % | Taurine (min.)    | 0.1 % |
| Phosphorus    | 1.2 % | Carbohydrates NFE | 23 %  |
|               |       |                   |       |

**75**<sup>%</sup>

## SMALL PREY ANIMAL INGREDIENTS

'Approximate and derived from the unprocessed state of the ingredients.

"Our fresh ingredients use refrigeration as the sole method of preservation & our raw ingredients are frozen at the peak of freshness to preserve nutrients.