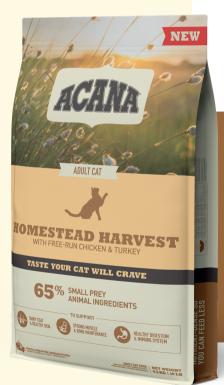

## HEALTHY SKIN & COAT

Balanced Omega-3 and Omega-6 fatty acids support healthy skin and a shiny coat

#### CRAVEABLE TASTE

Small prey animal ingredients and infusions of liver provide a burst of flavour kittens will craye



## **ANALYTICAL CONSTITUENTS**

| Crude protein | 37 %  | EPA               | 0.15 % |
|---------------|-------|-------------------|--------|
| Crude fat     | 18 %  | DHA               | 0.2 %  |
| Crude fiber   | 4 %   | Omega-6           | 2.8 %  |
| Crude ash     | 10 %  | Omega-3           | 0.9 %  |
| Moisture      | 10 %  | Magnesium (min.)  | 0.1 %  |
| Calcium       | 1.7 % | Taurine (min.)    | 0.1 %  |
| Phosphorus    | 1.1 % | Carbohydrates NFE | 21 %   |
|               |       |                   |        |

70

SMALL PREY
ANIMAL INGREDIENTS



CAT



## **HOMESTEAD HARVEST**

**WITH CHICKEN & TURKEY** 





## STRONG MUSCLE & BONE MAINTENANCE

High-quality protein supports muscle and bone growth and development

# HEALTHY DIGESTION & IMMUNE SYSTEM

Essential vitamins, minerals, and antioxidants help support a healthy immune system

## SHINY COAT & HEALTHY SKIN

Balanced Omega-3 and Omega-6 fatty acids support healthy skin and a shiny coat

#### CRAVEABLE TASTE

Small prey animal ingredients and infusions of liver provide a burst of flavour cats will crave

#### **ANALYTICAL CONSTITUENTS**

| Crude fat         16 %         DHA         0.1 Street           Crude fiber         4 %         Omega-6         2.8 Street           Crude ash         8 %         Omega-3         0.5 Street           Moisture         10 %         Magnesium (min.)